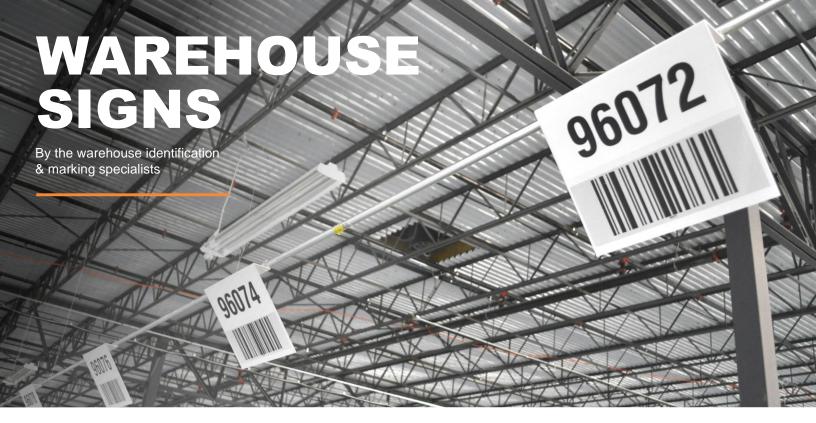

ASG Services use the latest equipment and technology available to create industry-leading warehouse signs, with standard and cutting-edge design, effective durability, and high-performance components. Used as simple nameplates for dock doors and aisle marker signs, or for more complex rack loading information, health and safety, and advanced barcode hanging location signs with extra long-range scan capabilities for bulk storage identification.