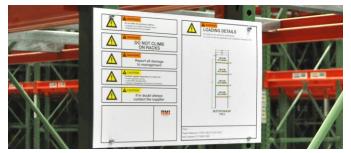

ASG Services use the latest equipment and technology available to create industry-leading warehouse signs, with standard and cutting-edge design, effective durability, and high-performance components. Used as simple nameplates for dock doors and aisle marker signs, or for more complex rack loading information, health and safety, and advanced barcode hanging location signs with extra long-range scan capabilities for bulk storage identification.