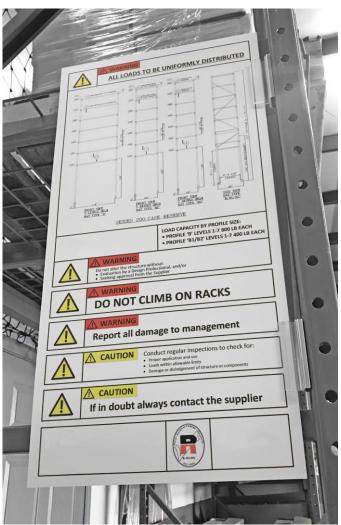

Rack load signs are a specialist product, designed to be used on racking and shelving to show weight loading information for the safe use of storage equipment. Standard templates are tailored to individual customer needs.

Our load notice signs are produced in a high-resolution print process on a durable styrene or PVC board.

Once your order is placed, we will work with you to create the design layout and data inclusions needed for your storage system.