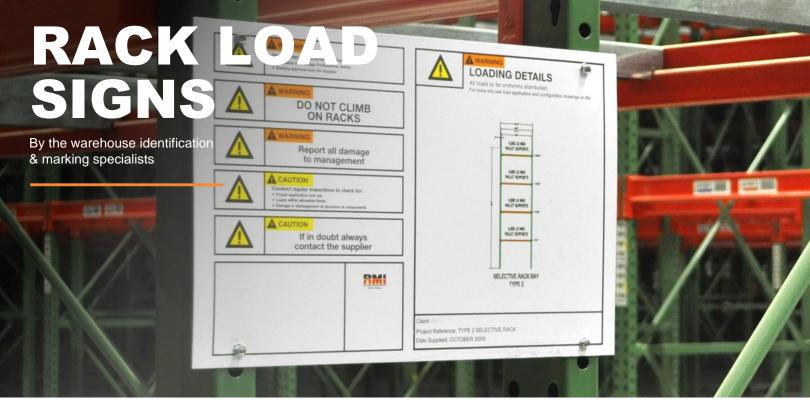

Rack load signs are a specialist product, designed to be used on racking and shelving to show weight loading information for the safe use of storage equipment. Standard templates are tailored to individual customer needs.

Our load notice signs are produced in a high-resolution print process on a durable styrene or PVC board.

Once your order is placed, we will work with you to create the design layout and data inclusions needed for your storage system.