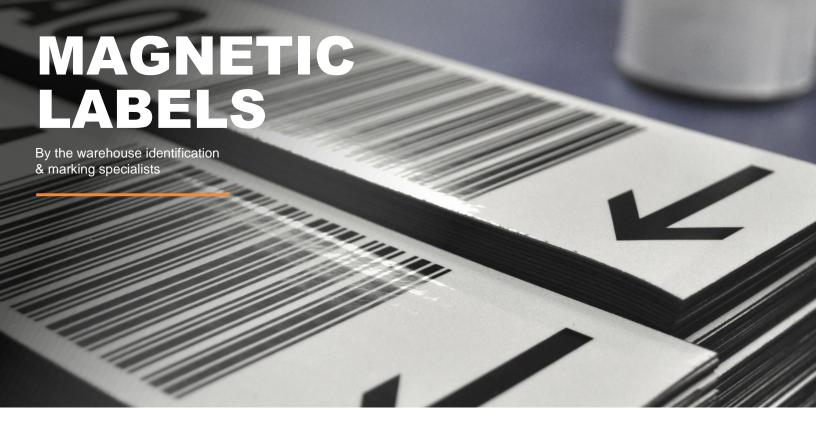

Magnetic location labels are produced from a unique 30 & 60mil magnetic rubber material. A flexible yet tough product, making them ideal for use in warehouses and distribution facilities.

Designs and layouts are unlimited but to help, we can recommend and provide common sizes with suggested layouts. We utilize our archive of design formats from needs. Custom design and variable data handling are our specialty, compared with traditional label producers. Our understanding of the logistics industry is distinctive.

Content may include barcodes, eye readable information, numeric, alpha and alphanumeric permutations. Linear and 2D barcodes and variable images. We have a fully proficient design and production team.