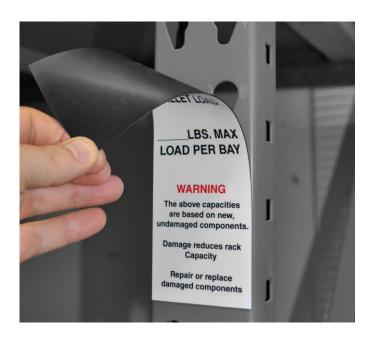

Full installation services are also available for all rack labeling needs.

Color options available.

600/1200dpi print quality.

Suitable for use in freezers.

No barcode shrinkage.

Applicable in all temperatures

Temporary attachment.

Lamination available.

Supplied as singles.

Installation services available.