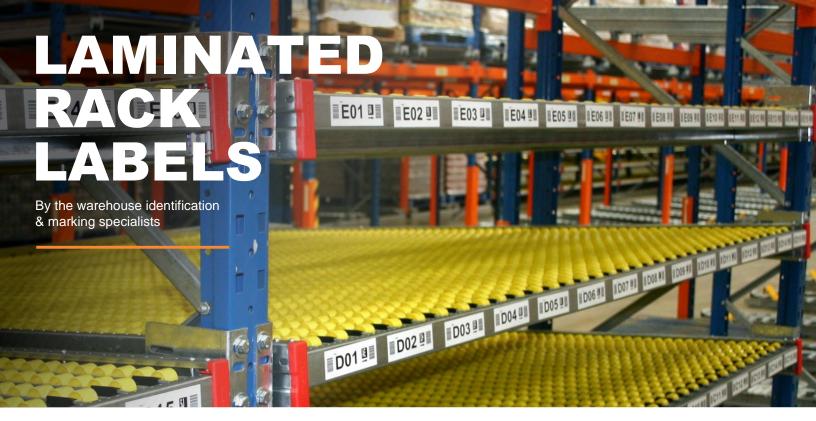

ASG Services design laminated rack labels to cover a wide range of storage formations. More specifically as individual shelf and rack beam location tags. Polyester laminated labels are ideal for barcode scanning, location, and check-digit information, complete with a protective coating to prolong the lifespan of the label.

High visibility dual color labels are available for quicker more accurate location identification, with check digits for confirmation.