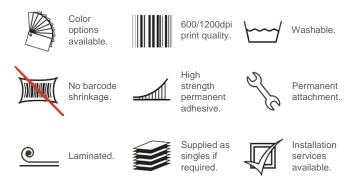

## Laminated rack labels have features including:

- Tough polyester base material and laminate,
- High-definition laser print,
- Permanent adhesive,
- Excellent barcode quality,
- Unlimited range of label sizes,
- Magnetic backing available,
- Full installation services available.