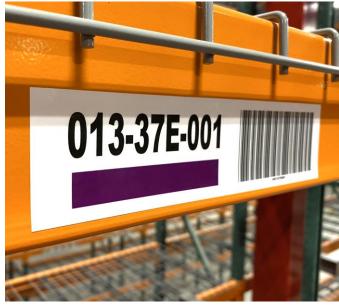

High visibility dual color labels are available for quicker more accurate location identification, with check digits for confirmation.