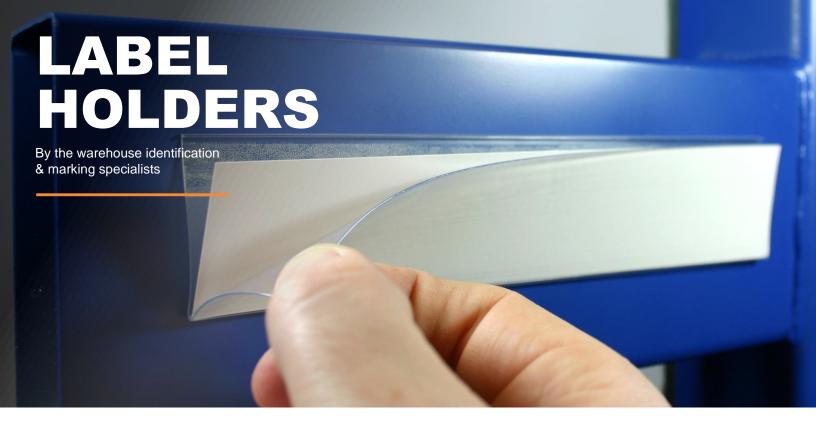

All types of label holders are available from stock or as special orders, tailored to individual needs.

Clear plastic self-adhesive holders are manufactured from tough PVC with an adhesive strip on the reverse which makes them easy to fit on most clean and smooth surfaces. All are designed to be durable and withstand the frequent changes of labels expected in industrial environments.