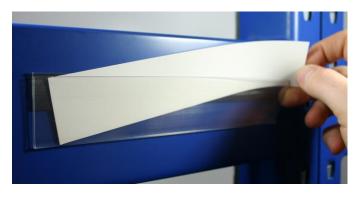

All types of label holders are available from stock or as special orders, tailored to individual needs.

Clear plastic self-adhesive holders are manufactured from tough PVC with an adhesive strip on the reverse which makes them easy to fit on most clean and smooth surfaces. All are designed to be durable and withstand the frequent changes of labels expected in industrial environments.