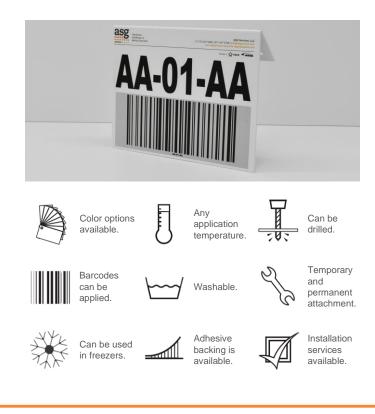

The branded signs are produced as standard flat placards, with folds for angle projection, holes and special backings for application and/or barcodes for location scanning ID.

Therefore, every type of sign used in a storage or manufacturing facility can now be created with your logos and images.

Content is created with UV resistant material, rated to 5 years which is typical throughout the graphic materials industry.

## Additional Information:

- Fast and easy to install,
- Print to board technology,
- Full installation service available.