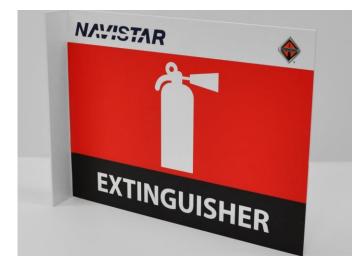

## BRANDED WAREHOUSE SIGNS

By the warehouse identification & marking specialists

Warehouse sign design is generally concerned with function first, cost second and appearance last. We guide customers daily with our vast archive and experience to find the most suitable solutions possible. Investment in the latest technology provides ASG Services' customers with the ability to add logos, branding elements and other imagery. It helps improve the professional appearance of their facilities and morale.

The branded signs are produced as standard flat placards, with folds for angle projection, holes and special backings for application and/or barcodes for location scanning ID.

Therefore, every type of sign used in a storage or manufacturing facility can now be created with your logos and images.