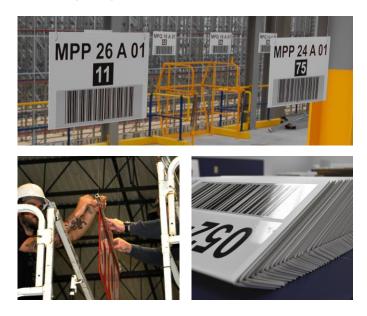

Hanging signs are supplied in a range of standard formats, however customer specific and specialist designs can be achieved easily with our full production capabilities. Materials used are lightweight with full color options.

ASG Services' personnel are trained and insured to provide professional installation services. The highest standards and rigorous accuracy are ASG Services promise and validate their reputation.

Installing warehouse barcode signs can be dangerous due to working at height, we always urge caution.