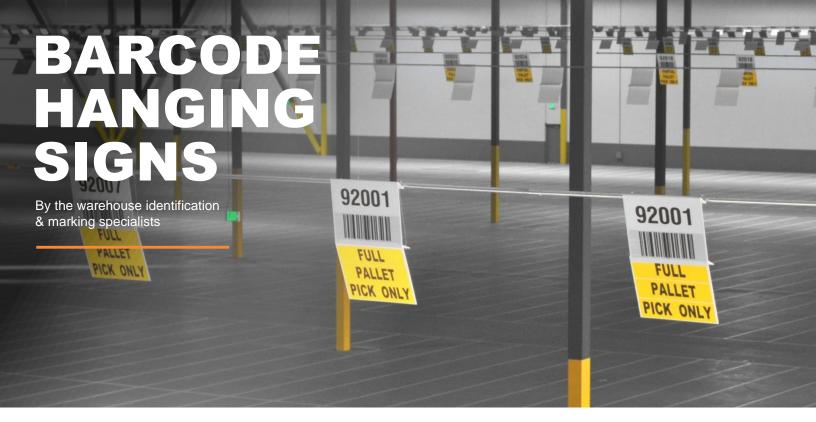

Warehouse hanging signs are a highly visual method of identifying bulk storage areas in warehouses and distribution centers. Barcode signs are designed for ease of use and to be long-lasting.

The signs provide a point of reference to identify locations, in most cases being read from a distance. They are typically positioned around 15 to 30ft from the floor and at an angle so the barcode and eye-readable elements are directed toward the reader.

Hanging signs are supplied in a range of standard formats, however customer specific and specialist designs can be achieved easily with our full production capabilities. Materials used are lightweight with full color options.