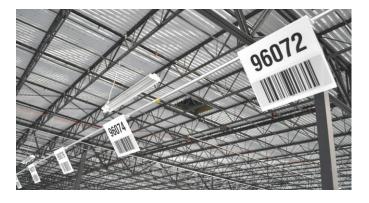

Warehouse hanging signs are a highly visual method of identifying bulk storage areas in warehouses and distribution centers. Barcode signs are designed for ease of use and to be long-lasting.

The signs provide a point of reference to identify locations, in most cases being read from a distance. They are typically positioned around 15 to 30ft from the floor and at an angle so the barcode and eye-readable elements are directed toward the reader.