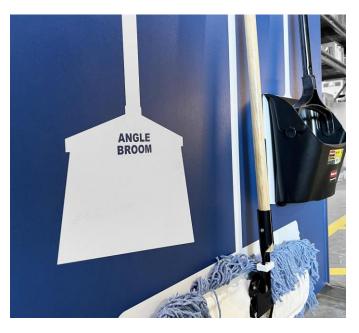

## CUSTOM

By the warehouse identification & marking specialists

> Workplace shadow boards are a familiar organization tool, made popular as safety, efficiency and accountability become a critical factor of any business. Their place in the logistics and distribution industry are obvious, where the need for space, time, and movement optimization results in profit.

ASG Services shadow boards are a combination of custom design, durable materials, and high-quality components, setting new standards in performance and convenience. Flat pack and pre-assembled options are available, as well as installation services for larger projects. Working with 5S principles, designs are user friendly and specific to our customer's needs.

Unique components can be accommodated, whether you are in warehousing, aerospace, manufacturing, pharmaceuticals, or something else, we can create shadows for your specialist tool.

As trusted suppliers to worldwide brands, ASG Services is experienced in handling brand identity and provide full consultation, design and proofing before any production begins.