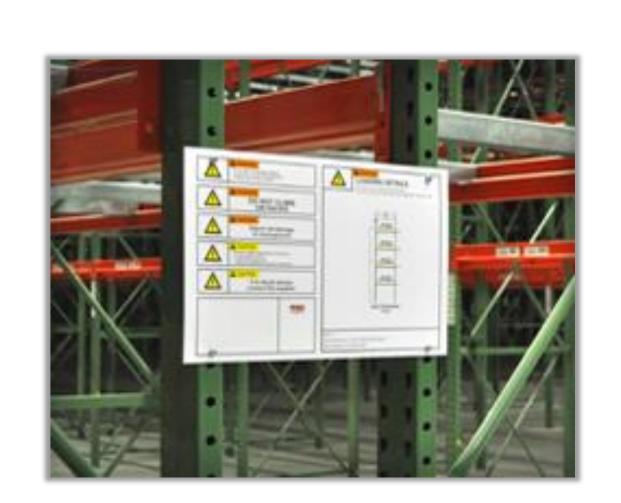

### Warehouse Barcode Signs

Rack Capacity Signs

information.

An information sign designed to present specific

insignificant, but they help prevent the overloading

of rack structures by presenting critical structural

load capacity data for warehouse racks and

shelves. These signs may seem relatively

Constructed from a formed plastic sheet which are produced complete with eye readable content and barcodes produced on reflective material to allow for long range scanning.