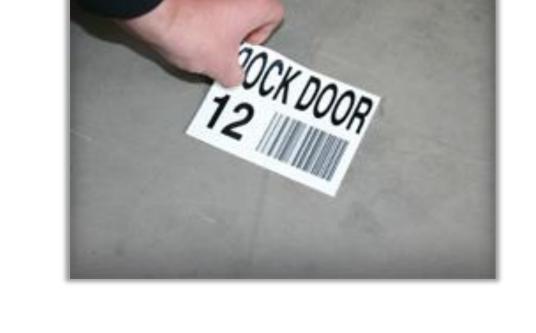

### Dock Door Signs

External dock signs are produced from extremely durable weather resistant aluminum composite materials.

The Internal versions are made from less resistant material, but are none the less durable.

A range of information and data can be added to both types although basic numbering or letters are most common.

These signs/boards are available in a range of sizes and are popular with planners and managers alike, as temporary message boards, presentation displays and training units.