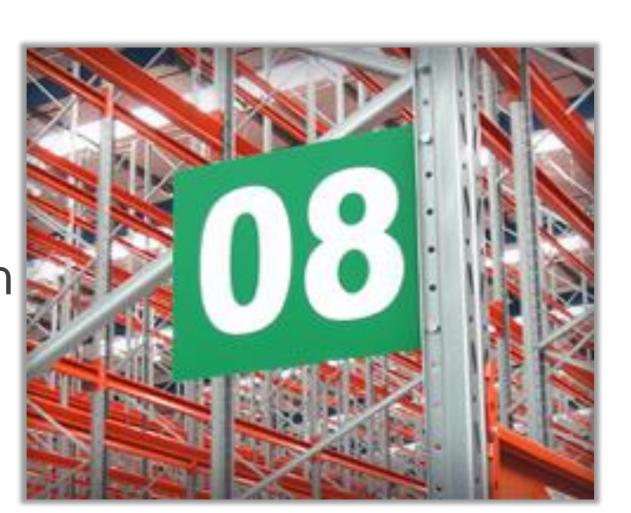

### Aisle Signs

The most well recognized warehouse identification product. Aisle marker signs are the first reference point for a location within a warehouse. Produced from a durable plastic with, characters, arrows, barcodes, logos, you name it.