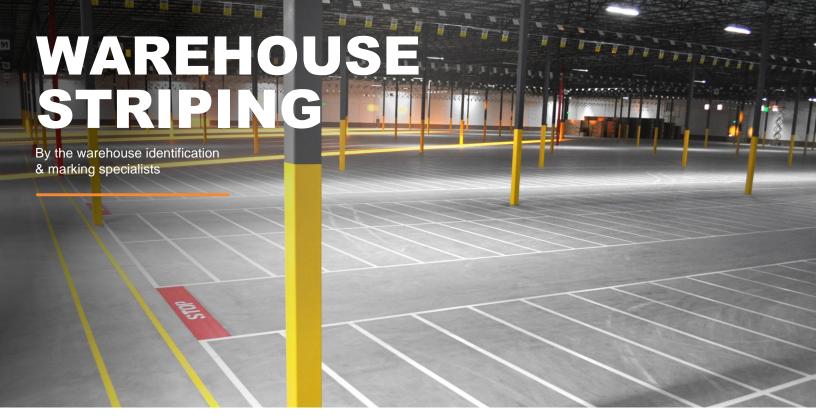

ASG Services warehouse striping and walkway solutions cover a wide range of needs for indoor applications. Design, durability, and budgetary aspects are discussed during consultations with our customers and brought together in plans and diagrams so working models can be considered and approved prior to installation.

Warehouse striping installations vary in cost, based on the method of concrete preparation and paint system to be used. Typically, the lower durability options are quicker to apply and so cheaper, the more durable methods are therefore considered an investment. ASG Services work with customers to create a mix of solutions to remain within budgets.