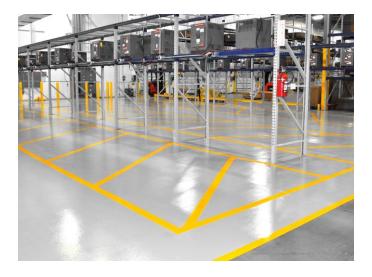

ASG Services warehouse striping and walkway solutions cover a wide range of needs for indoor applications. Design, durability, and budgetary aspects are discussed during consultations with our customers and brought together in plans and diagrams so working models can be considered and approved prior to installation.

Warehouse striping installations vary in cost, based on the method of concrete preparation and paint system to be used. Typically, the lower durability options are quicker to apply and so cheaper, the more durable methods are therefore considered an investment. ASG Services work with customers to create a mix of solutions to remain within budgets.